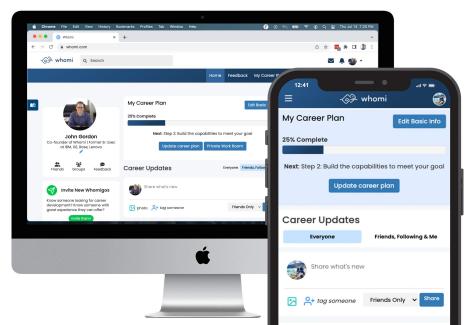

#### A Social Network for Career Growth

- a proven 4-step career growth plan
- a simplified way to engage your trusted mentor network
- accountability and follow-up to ensure you make progress

## Whomi is Live on whomi.com!

We are looking for Entrepreneurs, Early Career Professionals, and Mentors to trial and provide feedback